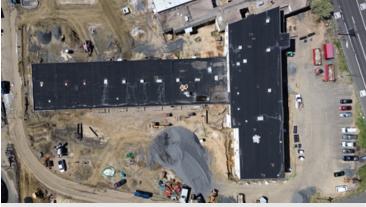

Printed on Fri Apr 12, 2024 at 02:28 pm EDT

Job #: G-549 Falls Township Municipal Building 188 Lincoln Hwy, Suite 100 Fairless Hills, Pennsylvania 19030

Description

Description

| Taken Date             | Uploaded By                   |
|------------------------|-------------------------------|
| 04/09/2024 at 11:25 am | David Lee                     |
| Upload Date            | File Name                     |
| 04/09/2024 at 11:25 am | IMG 2024 04 09 11_25_43_358.j |

| Taken Date        |        | U  |
|-------------------|--------|----|
| 04/09/2024 at 11: | :25 am | D  |
| Upload Date       |        | F  |
| 04/09/2024 at 11  | :25 am | 11 |
|                   |        |    |